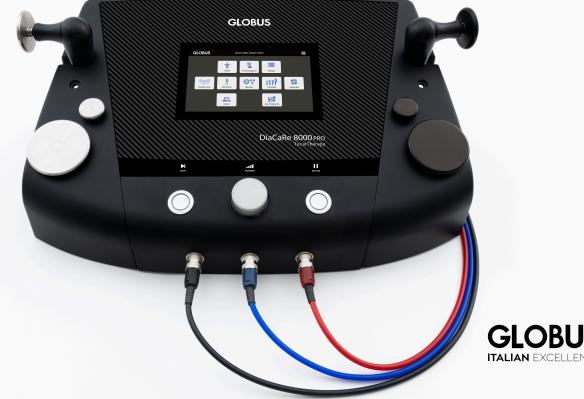

## **DIACARE 8000 PRO**

## **TECARTHERAPY**

PROFESSIONAL DEVICE TO TAKE CARE OF THE BODY USING THE INTERNAL ENERGIES OF THE BODY AND THE NATURAL AUTOGENERATION MECHANISMS OF TISSUES AND MUSCLES. THE COLOR TOUCH SCREEN NAVIGATION SYSTEM MAKES THE RESEARCH AND THE PARAMETER MODIFICATION EASIER. THE COMPLETE SET OF PROGRAMS, THE ATLAS THAT DESCRIBES WITH PICTURES THE TREATMENTS IN THE DIFFERENT PARTS OF THE BODY AND A SECTION WHERE THE OPERATOR CAN STORE THE TREATMENTS ARE JUST A FEW OF THE REASONS THAT MAKE DIACARE THE BEST EXPRESSION OF GLOBUS TECARTHERAPY.

#### Display

Size 7" color touch screen display

#### Outputs

2