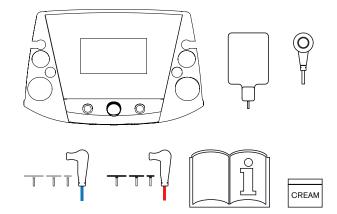

### **EQUIPMENT**

- · 1 DIACARE 8000 PRO tecartherapy unit
- · 1 Large counter electrode and 4 Small (plate)
- · 1 Monopolar resistive handpiece with 3 heads Ø (mm 30, 50, 70)
- · 1 Monopolar capacitive handpiece with 3 heads Ø (mm 30, 50, 70)
- · 1 Bipolar headpiece Ø (mm 50)
- · 1 Kit hands free treatment
- $\cdot$  1 Cream can ml 1000
- · 1 Power supply unit
- · 1 Neutral active return handpiece