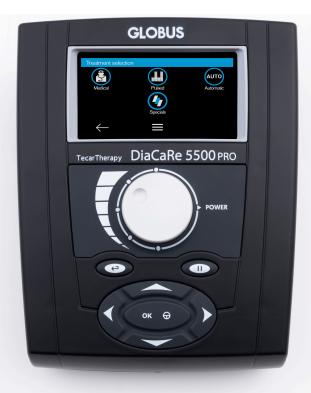

# **DIACARE 5500 PRO**

## TECARTHERAPY | 40 PROGRAMS

DIACARE 5500 INCLUDES ALL THE GLOBUS TECARTHERAPY QUALITY IN A DEVICE WITH REDUCED SIZE AND WEIGHT, TO GUARANTEE THE MAXIMUM PORTABILITY, MANTAINING THE SAME EFFECTIVENESS AND PROFESSIONALISM.

#### Display

Size 4.3" color touch screen display