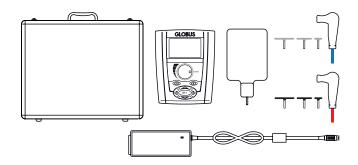

## **EQUIPMENT**

- · 1 Carrying case
- · 1 DIACARE 5500 PRO tecartherapy unit
- · 1 Median counter electrode and 2 Small (plate)
- · 1 Monopolar resistive handpiece with 3 heads Ø (mm 30, 50, 70)
- · 1 Monopolar capacitive handpiece with 3 heads Ø (mm 30, 50, 70)
- · 1 Cream can ml 250
- · 1 Power supply unit